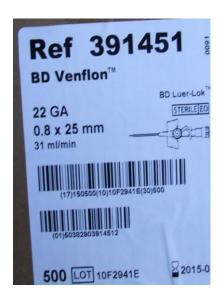

# URGENT: FIELD SAFETY NOTICE Advisory Notice

BD Reference: FA\_11\_044\_104

Date:

Subject: BD Venflon 22GA, 0.8 x 25mm, Peripheral IV Catheter

BD Product Ref#: 391451

BD Product Lot#: 10F2941E

The **correct** shipping carton label, which provides the same correct information as the individual unit label is as below:

The **incorrect** shelf box label is as below:

What you need to do

To assist Becton Dickinson with this action, please be aware of the analysis supplied above and communicate the information within your organization. Based on a health risk assessment, BD is not requesting that your organization ceases to use the affected product. However if your organization requires the withdrawal of any affected products please contact the BD office identified below.