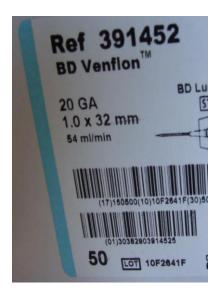

All shipping cartons and individual unit packs are correctly labelled. The shipping cartons each contain 10 shelf boxes.

The **incorrectly labelled shelf boxes** carry the following information:

- The blue colour coding representing a 22GA catheter. The colour identification strip identifies the correct gauge size.
- A ref# of 391452 instead of ref# 391451
- A gauge of 20GA instead of 22GA.
- A catheter size of 1.0 x 32mm, instead of 0.8 x 25mm.
- A flow rate of 54 mL/min instead of 31 mL/min.
- A lot number of 10F2641F instead of lot number 10F2941E.

The **correct** shipping carton label, which provides the same correct information as the individual unit label is as below:

The **incorrect** shelf box label is as below:

What you need to do

To assist Becton Dickinson with this action, please be aware of the analysis supplied above and communicate the information within your organization. Based on a health risk assessment, BD is not requesting that your organization ceases to use the affected product. However if your organization requires the withdrawal of any affected products please contact the BD office identified below.